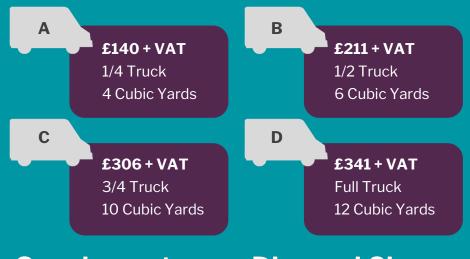

#### **House Clearance Price Guide**

#### **Supplements**

Labour: $\pounds75 \text{ p/h} + \text{VAT}$ Van: $\pounds95 + \text{VAT}$ 

### **Disposal Charges**

Domestic Fridges: Mattresses: £35 + VAT £20 + VAT